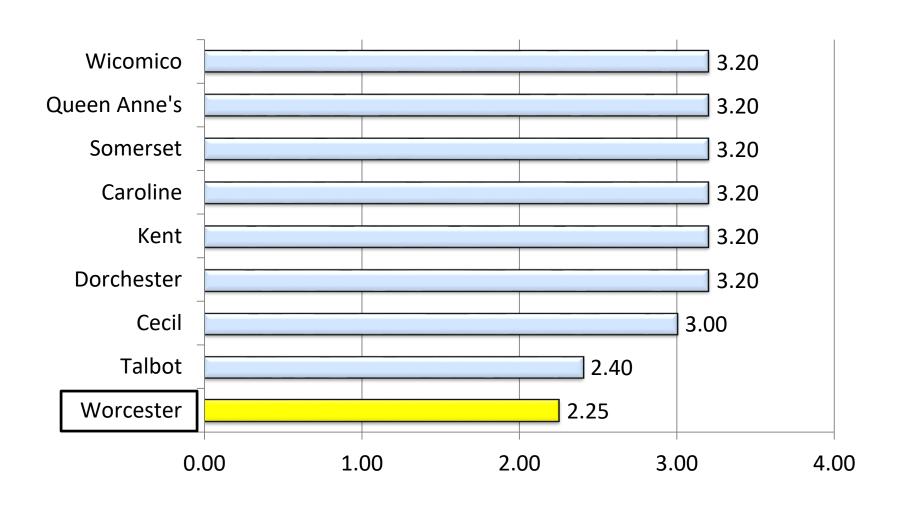

#### **Worcester County Notice of Public Hearing FY2021 Operating Budgets**

The FY2021 General Fund Budget as shown below includes the COVID-19 revised Revenues and Expenditures as compared to the original submitted request on March 17, 2020 (shown in italics). This document includes the dollar and percent variances between the FY2021 COVID-19 Revised Budget and the FY2020 Adopted Budget. The Public Hearing on the FY2021 Budget will be held on May 5, 2020 at 7:00 p.m. from the Worcester County Government Center and will take place remotely via video teleconference and will also be live-streamed at https://worcestercountymd.swagit.com/live . If you would like to speak at this public hearing you must register in advance at https://us02web.zoom.us/webinar/register/WN\_R7VZcbCZRwqWickNDZKfVw. Participants who join the video/audio conference will be enabled to speak by the meeting chair. Speakers will be allowed to address the County Commissioners for up to two (2) minutes. Public Comment may also be submitted in advance by email at wchearing@co.worcester.md.us or in writing received on or before 4:00 PM Eastern Standard Time on Monday, May 4, 2020 in the County Commissioners Office at Room 1103 Government Center, One West Market Street, Snow Hill, MD 21863. Written comments received by the deadline will be read into the record at the public hearing.