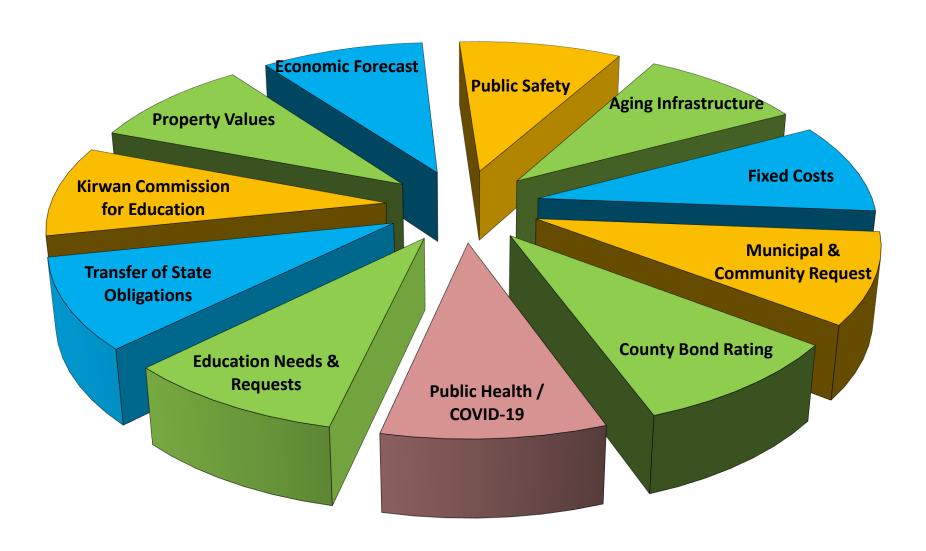

#### **Worcester County Notice of Public Hearing FY2021 Operating Budgets**

The FY2021 General Fund Budget as shown below includes the COVID-19 revised Revenues and Expenditures as compared to the original submitted request on March 17, 2020 (shown in italics). This document includes the dollar and percent variances between the FY2021 COVID-19 Revised Budget and the FY2020 Adopted Budget. The Public Hearing on the FY2021 Budget will be held on May 5, 2020 at 7:00 p.m. from the Worcester County Government Center and will take place remotely via video teleconference and will also be live-streamed at https://worcestercountymd.swagit.com/live . If you would like to speak at this public hearing you must register in advance at https://us02web.zoom.us/webinar/register/WN\_R7VZcbCZRwqWickNDZKfVw. Participants who join the video/audio conference will be enabled to speak by the meeting chair. Speakers will be allowed to address the County Commissioners for up to two (2) minutes. Public Comment may also be submitted in advance by email at wchearing@co.worcester.md.us or in writing received on or before 4:00 PM Eastern Standard Time on Monday, May 4, 2020 in the County Commissioners Office at Room 1103 Government Center, One West Market Street, Snow Hill, MD 21863. Written comments received by the deadline will be read into the record at the public hearing.