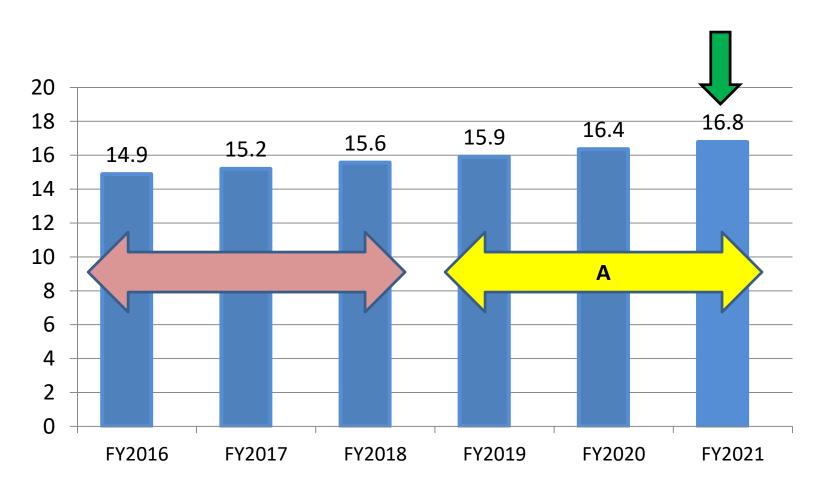

| . , ,                                 | , , , ,                               |                    |                                 |       |

# FY 2021 Requested Budget Public Hearing



FY2021 Budget totals by Department and Agency may be found on the County website <a href="www.co.worcester.md.us">www.co.worcester.md.us</a> at this link under Latest News and Announcements:

FY2021 General Fund Budget Totals By Departments And Agencies Monday, May 4, 2020 10:33 am

Attachment: TY2021\_General\_Fund\_Public\_Hearing\_Revenues\_Expenditures.pdf

# **FY2021 Budget Issues**



# General Fund Estimated Revenues FY 2021 Revised due to COVID-19



# General Fund Requested Expenditures FY 2021 Revised due to COVID-19



# **WORCESTER COUNTY ASSESSABLE TAX BASE**

## \$ In Billions



State Dept of Assessment & Taxation estimate FY2021

Rose Arrow – Previous Cycle

Current cycle A beginning with Ocean City - FY19-FY21

# General Fund Major Revenues

| Major<br>Revenue                  | FY19 Actual   | FY20 Budget   | FY21 Estimate<br>March 2020<br>To FY20 Budget | FY21 Estimate<br>Covid-19 April<br>To FY20 Budget |
|-----------------------------------|---------------|---------------|-----------------------------------------------|---------------------------------------------------|
| Property Taxes                    | \$137,214,614 | \$140,826,835 | \$145,059,221                                 | \$145,059,221                                     |
| Income Taxes                      | 23,172,123    | 26,500,000    | 30,000,000                                    | 26