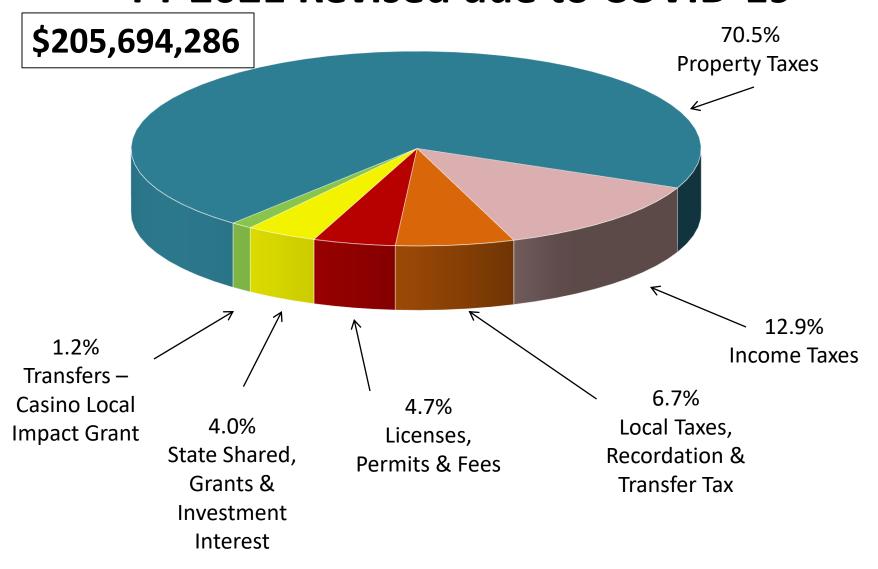

# WORCESTER COUNTY Summary FY2021 Revenue Estimate

|                                        | FY2021           | FY2021         | FY2020         | (\$) Differ      | ence (%)         |
|----------------------------------------|------------------|----------------|----------------|------------------|------------------|
|                                        | Covid-19 Revised | March Estimate | Approved       | Covid-19 Revised | I/ FY20 Approved |
| Property Taxes                         | \$ 145,059,221   | \$ 145,059,221 | \$ 140,826,835 | \$ 4,232,386     | 3%               |
| Income Taxes                           | 26,500,000       | 30,000,000     | 26,500,000     | 0                | 0%               |
| Other Local Taxes                      | 13,781,000       | 13,781,000     | 12,534,000     | 1,247,000        | 10%              |
| State Shared                           | 1,811,823        | 1,811,823      | 1,584,729      | 227,094          | 14%              |
| Licenses & Permits                     | 2,506,182        | 2,506,182      | 2,393,982      | 112,200          | 5%               |
| Charges for Services                   | 6,558,570        | 6,558,570      | 6,667,281      | (108,711)        | -2%              |
| Interest on Investments                | 850,000          | 1,500,000      | 1,900,000      | (1,050,000)      | -55%             |
| Fines & Forfeits                       | 52,700           | 52,700         | 52,500         | 200              | 0%               |
| Misc./Sale of Assets/Other Revenue     | 440,561          | 440,561        | 519,532        | (78,971)         | -15%             |
| Federal Grants                         | 369,957          | 369,957        | 346,188        | 23,769           | 7%               |
| State Grants                           | 5,266,872        | 5,354,372      | 4,892,694      | 374,178          | 8%               |
| Transfers In-Casino/Local Impact Grant | 2,497,400        | 2,497,400      | 3,067,811      | (570,411)        | -19%             |
| Transfers In - Budget Stabilization    | 0                | 0              | 0              | 0                | N/A              |
| TOTAL REVENUES                         | \$ 205,694,286   | \$ 209,931,786 | \$ 201,285,552 | \$ 4,408,734     | 2%               |