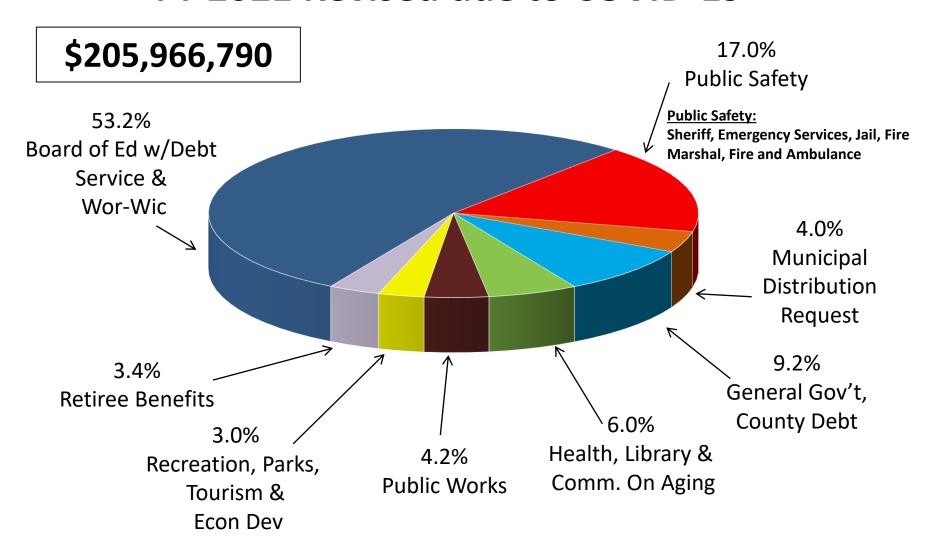

#### **FY 2021 Requested General Fund Budget**

|                               | FY2021           | FY2021         | FY2020    | · ·              | ence (%)         |
|-------------------------------|------------------|----------------|-----------|------------------|------------------|
|                               | Covid-19 Revised | March Estimate | Approved  | Covid-19 Revised | d/ FY20 Approved |
| County Commissioners & Admin. |                  |                |           |                  |                  |
| Personnel Services            | 954,022          | 954,022        | 967,450   | (13,428)         | -1%              |
| Supplies & Materials          | 33,702           | 34,422         | 39,446    | (5,744)          | -15%             |
| Maintenance & Services        | 32,694           | 25,972         | 25,537    | 7,157            | 28%              |
| Other Charges                 | 43,914           | 46,746         | 44,614    | (700)            | -2%              |
| Interfund Charges             | (80,965)         | (80,965)       | (81,037)  | 72               | 0%               |
| Capital Equipment             | 0                | 0              | 0         | 0                | N/A              |
|                               | 983,367          | 980,197        | 996,010   | (12,643)         | -1%              |
| Circuit Court                 |                  |                |           |                  |                  |
| Personnel Services            | 951,991          | 951,991        | 981,121   | (29,130)         | -3%              |
| Supplies & Materials          | 212,231          | 212,731        | 182,452   | 29,779           | 16%              |
| Maintenance & Services        | 110,765          | 112,765        | 112,765   | (2,000)          | -2%              |
| Other Charges                 | 8,932            | 8,932          | 12,848    | (3,916)          | -30%             |
| Capital Equipment             | 0                | 0              | 0         | 0                | N/A              |
| •                             | 1,283,919        | 1,286,419      | 1,289,186 | (5,267)          | 0%               |