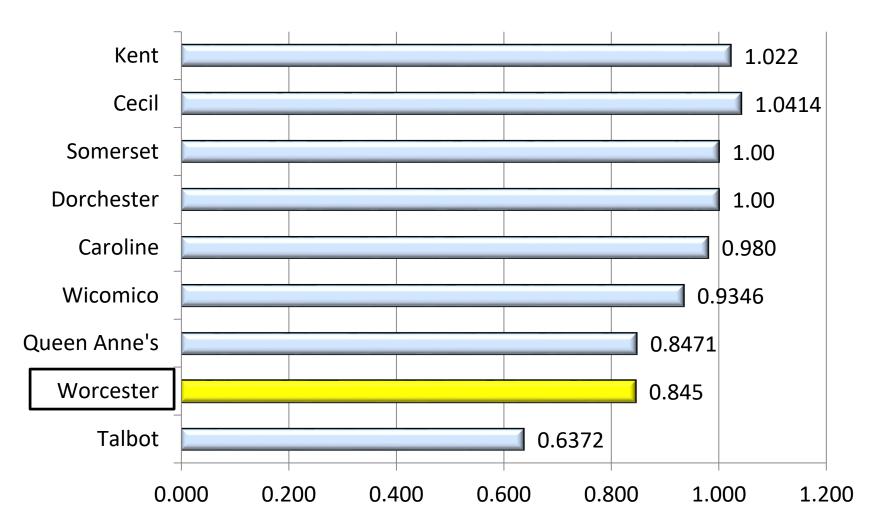

#### **Worcester County Notice of Public Hearing FY2021 Operating Budgets**

The FY2021 General Fund Budget as shown below includes the COVID-19 revised Revenues and Expenditures as compared to the original submitted request on March 17, 2020 (shown in italics). This document includes the dollar and percent variances between the FY2021 COVID-19 Revised Budget and the FY2020 Adopted Budget. The Public Hearing on the FY2021 Budget will be held on May 5, 2020 at 7:00 p.m. from the Worcester County Government Center and will take place remotely via video teleconference and will also be live-streamed at https://worcestercountymd.swagit.com/live . If you would like to speak at this public hearing you must register in advance at https://us02web.zoom.us/webinar/register/WN\_R7VZcbCZRwqWickNDZKfVw. Participants who join the video/audio conference will be enabled to speak by the meeting chair. Speakers will be allowed to address the County Commissioners for up to two (2) minutes. Public Comment may also be submitted in advance by email at wchearing@co.worcester.md.us or in writing received on or before 4:00 PM Eastern Standard Time on Monday, May 4, 2020 in the County Commissioners Office at Room 1103 Government Center, One West Market Street, Snow Hill, MD 21863. Written comments received by the deadline will be read into the record at the public hearing.